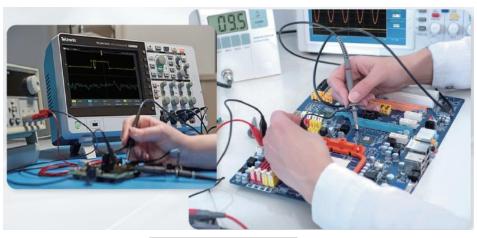

### **1ST-LABS – Quality Control**

Participate in R&D, and get involved in process of optimizing in advance

Control the whole process from parts to production process

Participate in designated ICT and FCT test programs

TÜV management system, excellent yield rate

Provide high quality delivery at low total cost

Comparison of pin impedance measurements

**Device function and performance test** 

| unction | Pin<br>Number | Earth<br>Impedance |
|---------|---------------|--------------------|
| Vbb     | 1             | 8.8ΜΩ              |
| IN1     | 2             | 51.7ΚΩ             |
| ST1     | 3             | 11.3ΜΩ             |
| ST2     | 5             | 1.65ΜΩ             |
| IN2     | 6             | 0.52ΚΩ             |
| Vbb     | 7             | 8.7ΜΩ              |
| Vbb     | 8             | 8.8MΩ              |
| OUT2    | 9             | ∞                  |
| OUT2    | 10            | ∞                  |
| SPU     | 11            | 3.9ΜΩ              |
| OUT1    | 12            | ∞                  |
| OUT1    | 13            | ∞                  |
| Vbb     | 14            | 8.8MΩ              |
|         |               |                    |