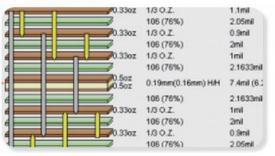

**Deal with PCB EQ** 

VIP customer cost control

**Quality first fast delivery** 

| Up to 46 boards           | High TG board               | 3mil Line width<br>Line distance |
|---------------------------|-----------------------------|----------------------------------|
| 30:1 aspect ratio         | HDI Blind buried<br>hole    | Rigid and flexible version       |
| Up to 60Z<br>copper thick | Max. 7mm plate<br>thickness | Rogers high<br>frequency plate   |
| aluminum<br>substrate     | FPC board                   | impedance<br>matching            |