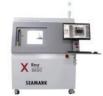

#### **1ST-LABS – Chip Authenticity Comparison Library**

**Establishment of authentic database** 

Device screen printing model comparison

Device thickness comparison

X-Ray structure comparison

Decap silicon chip comparison

**DECAP Analysis** 

X-Ray
Photos of internal structure