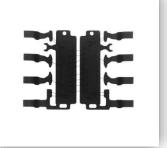

#### **1ST-LABS – Chip Authenticity Comparison Library**

**Establishment of authentic database** 

Device screen printing model comparison

Device thickness comparison

X-Ray structure comparison

Decap silicon chip comparison

Comparison of pin impedance measurements

**Device function and performance test** 

| unction | Pin<br>Number | Earth<br>Impedance |
|---------|---------------|--------------------|
| Vbb     | 1             | 8.8ΜΩ              |
| IN1     | 2             | 51.7ΚΩ             |
| ST1     | 3             | 11.3ΜΩ             |
| ST2     | 5             | 1.65ΜΩ             |
| IN2     | 6             | 0.52ΚΩ             |
| Vbb     | 7             | 8.7ΜΩ              |
| Vbb     | 8             | 8.8MΩ              |
| OUT2    | 9             | ∞                  |
| OUT2    | 10            | ∞                  |
| SPU     | 11            | 3.9ΜΩ              |
| OUT1    | 12            | ∞                  |
| OUT1    | 13            | ∞                  |
| Vbb     | 14            | 8.8MΩ              |
|         |               |                    |