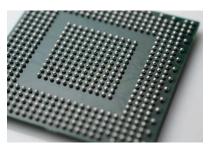

#### **1ST-LABS – Chip Authenticity Comparison Library**

**Establishment of authentic database** 

Device screen printing model comparison

Device thickness comparison

X-Ray structure comparison

Decap silicon chip comparison

Comparison of pin impedance measurements

**Device function and performance test** 

| unction | Pin<br>Number | Earth<br>Impedance |
|---------|---------------|--------------------|
| Vbb     | 1             | 8.8ΜΩ              |
| IN1     | 2             | 51.7ΚΩ             |
| ST1     | 3             | 11.3ΜΩ             |
| ST2     | 5             | 1.65ΜΩ             |
| IN2     | 6             | 0.52ΚΩ             |
| Vbb     | 7             | 8.7ΜΩ              |
| Vbb     | 8             | 8.8MΩ              |
| OUT2    | 9             | ∞                  |
| OUT2    | 10            | ∞                  |
| SPU     | 11            | 3.9ΜΩ              |
| OUT1    | 12            | ∞                  |
| OUT1    | 13            | ∞                  |
| Vbb     | 14            | 8.8MΩ              |
|         |               |                    |