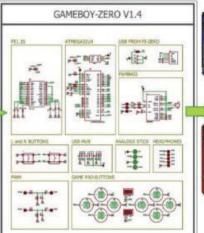

### **EECraftsman – PCB Layout**

- 26+ layers of communication board
- FPGA
- · CPLD
- · DDR4
- Low voltage and high current power supply

- HDI
- 8 layers of buried blind via
- Laser drilling
- High precision