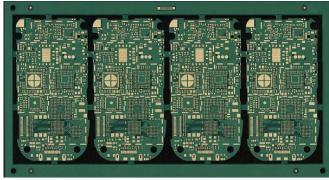

#### **1ST-LABS PCB Production**

# PCB manufacturing management expert

**Deal with PCB EQ** 

VIP customer cost control

**Quality first fast delivery** 

| Up to 46 boards           | High TG board               | 3mil Line width<br>Line distance |
|---------------------------|-----------------------------|----------------------------------|
| 30:1 aspect ratio         | HDI Blind buried<br>hole    | Rigid and flexible version       |
| Up to 60Z<br>copper thick | Max. 7mm plate<br>thickness | Rogers high<br>frequency plate   |
| aluminum<br>substrate     | FPC board                   | impedance<br>matching            |