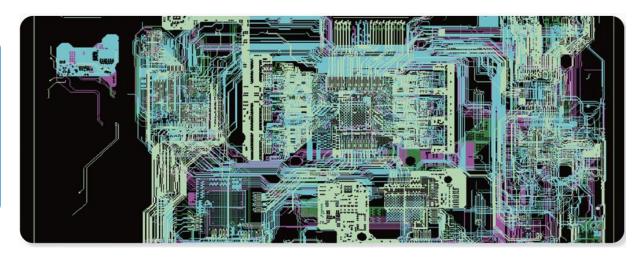

### **EECraftsman – PCB Layout**

- 26+ layers of communication board
- FPGA
- · CPLD
- · DDR4
- Low voltage and high current power supply

- HDI
- 8 layers of buried blind via
- Laser drilling
- High precision