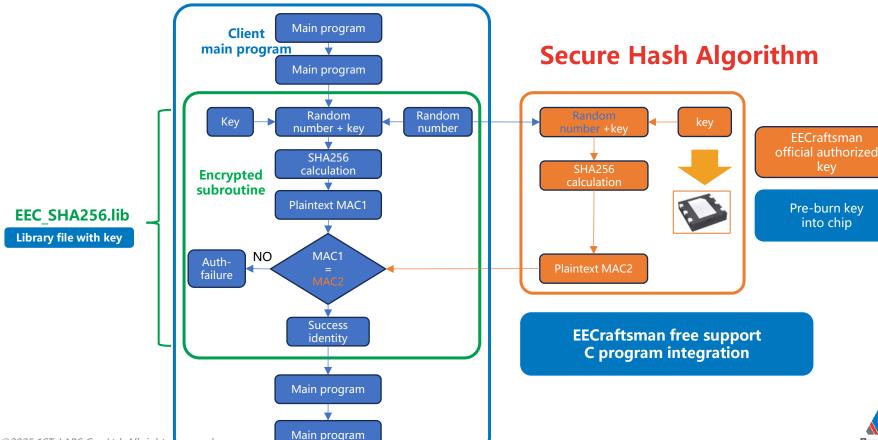

### **EECraftsman – SHA256 Encryption Solution**

It is theoretically impossible to crack at present.

EECraftsman
Developed Based on SHA256
Encryption Solution
Hardware chip + Algorithm Library

### **EECraftsman – SHA256 Encryption Solution**

©2025 1ST-LABS Co., Ltd. All rights reserved.