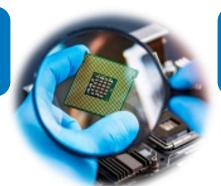

#### **1ST-LABS – Chip Authenticity Comparison Library**

**Establishment of authentic database** 

Device screen printing model comparison

Device thickness comparison

X-Ray structure comparison

Decap silicon chip comparison

Comparison of pin impedance measurements

**Device function and performance test** 

| unction | Pin<br>Number | Earth<br>Impedance |
|---------|---------------|--------------------|
| Vbb     | 1             | 8.8ΜΩ              |
| IN1     | 2             | 51.7ΚΩ             |
| ST1     | 3             | 11.3ΜΩ             |
| ST2     | 5             | 1.65ΜΩ             |
| IN2     | 6             | 0.52ΚΩ             |
| Vbb     | 7             | 8.7ΜΩ              |
| Vbb     | 8             | 8.8MΩ              |
| OUT2    | 9             | ∞                  |
| OUT2    | 10            | ∞                  |
| SPU     | 11            | 3.9ΜΩ              |
| OUT1    | 12            | ∞                  |
| OUT1    | 13            | ∞                  |
| Vbb     | 14            | 8.8MΩ              |
|         |               |                    |