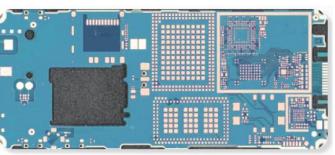

### **EECraftsman – PCB Layout**

- 26+ layers of communication board
- FPGA
- · CPLD
- · DDR4
- Low voltage and high current power supply

- HDI
- 8 layers of buried blind via
- Laser drilling
- High precision