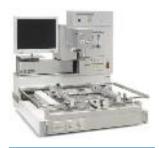

#### KnowHow-Tech - R&D SMT Polit Run

A nut can also be cracked by a sledgehammer.

Intelligent flexible manufacturing technology

**Standardized Quality Management System** 

Focus on Fast SMT Pilot Run

One-piece welding No minimum consumption

Advanced technology Professional quality

Fast delivery in 72 hours Fast-Pass in 24 hours

CIPC<sub>®</sub>

ISO13485

**TÜV ISO9001** 

ISO14001

**TÜV IATF16949** 

Stencil-free paste technology Intelligent adjustment of the thickness/area/size of tin spray

X-Ray Fast Point component

MYCRONIC MY700 Solder paste printing

Samsung 481 patch machine Feeder switch

Samsung 482 patch machine Feeder switch

ERSA14 Nitrogen reflow welding is supported in the warm zone