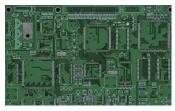

|
|-------------|-----------|--|
| Code        | Number    |  |
| A2SHB       | SI2302    |  |



**DECAP Analysis** 

X-Ray
Photos of internal structure





### **EECraftsman – Digital Reverse Analysis**



**Rebuild Gerber** 

Reconstructed network table

**Measuring component** 

parameter

Fine mechanical grinding

Laser scanning

Digital modeling







Build the library of schematics Network reconstruction Schematic backtracking

Customers are required to declare legal compliance with reverse analysis products

EECraftsman does not assume any legal risk or liability



#### 1ST-LABS - R&D Tools



#### **R&D RC Sample Kit**



Complete Sp Category Sto

Spot Stocks



0603 73 Value 0.5pf-10μf



0805 66 Value 1pf-22μf

Genuine

**Article** 

#### **1ST-LABS PCB Production**









# PCB manufacturing management expert

#### Field visits to certified partner factories

Factory scale

Precision of equipment

Quality system

Delivery speed

Technological level Industry reputation

Determine matching plant according to design

**Professional DFM process adjustment** 

**Deal with PCB EQ** 

VIP customer cost control

**Quality first fast delivery** 





| Up to 46 boards           | High TG board               | 3mil Line width<br>Line distance |
|---------------------------|-----------------------------|----------------------------------|
| 30:1 aspect ratio         | HDI Blind buried<br>hole    | Rigid and flexible version       |
| Up to 60Z<br>copper thick | Max. 7mm plate<br>thickness | Rogers high<br>frequency plate   |
| aluminum<br>substrate     | FPC board