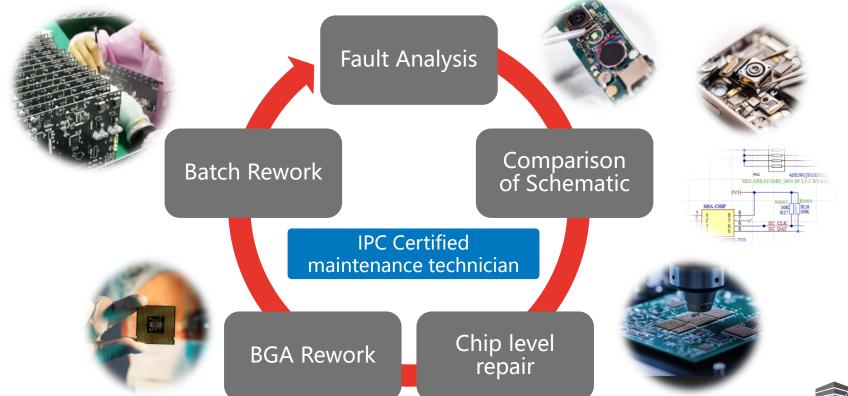

### KnowHow-Tech – R&D BGA Rework & Fly Line

Fast repairment in 24 hours

IPC Certified maintenance technician

**Remedy design errors** 

**Shorten debugging time** 

Reduce R&D costs

Improve R&D efficiency

**BGA Fly Line** 

BGA Inside flight , BGA leads outward

**BGA** Unsolder, reballing, rework

DC rework workstation

BGA, LGA, CSP, WCSP

Case: IC test system, 28-layer PCB, thousands of lines, important core Socket non-destructive repair