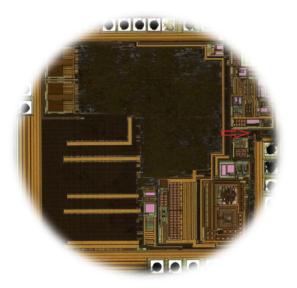

### **EECraftsman – Component Analysis**

Electrical performance Test analysis

Silk-screen tracing

| Silk-screen | Real Part |  |
|-------------|-----------|--|
| Code        | Number    |  |
| A2SHB       | SI2302    |  |

**DECAP Analysis** 

X-Ray
Photos of internal structure