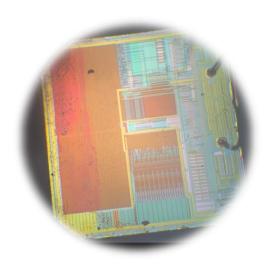

#### **1ST-LABS – Chip Authenticity Comparison Library**

**Establishment of authentic database** 

Device screen printing model comparison

Device thickness comparison

X-Ray structure comparison

Decap silicon chip comparison

Comparison of pin impedance measurements

**Device function and performance test** 

| unction | Pin<br>Number | Earth<br>Impedance |
|---------|---------------|--------------------|
| Vbb     | 1             | 8.8ΜΩ              |
| IN1     | 2             | 51.7ΚΩ             |
| ST1     | 3             | 11.3ΜΩ             |
| ST2     | 5             | 1.65ΜΩ             |
| IN2     | 6             | 0.52ΚΩ             |
| Vbb     | 7             | 8.7ΜΩ              |
| Vbb     | 8             | 8.8MΩ              |
| OUT2    | 9             | ∞                  |
| OUT2    | 10            | ∞                  |
| SPU     | 11            | 3.9ΜΩ              |
| OUT1    | 12            | ∞                  |
| OUT1    | 13            | ∞                  |
| Vbb     | 14            | 8.8MΩ              |
|         |               |                    |

### **EECraftsman – Component Analysis**

Electrical performance Test analysis

Silk-screen tracing

| Silk-screen | Real Part |  |
|-------------|-----------|--|
| Code        | Number    |  |
| A2SHB       | SI2302    |  |

**DECAP Analysis** 

X-Ray
Photos of internal structure