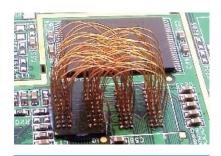

### KnowHow-Tech – R&D BGA Rework & Fly Line

Fast repairment in 24 hours

IPC Certified maintenance technician

**Remedy design errors** 

**Shorten debugging time** 

Reduce R&D costs

Improve R&D efficiency

**BGA Fly Line** 

BGA Inside flight , BGA leads outward

**BGA** Unsolder, reballing, rework

DC rework workstation

BGA, LGA, CSP, WCSP

Case: IC test system, 28-layer PCB, thousands of lines, important core Socket non-destructive repair