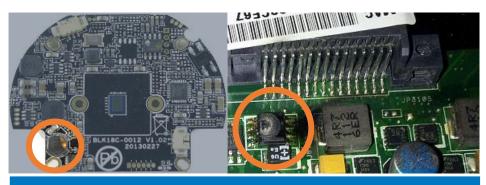

### **EECraftsman – Component Analysis**

Electrical performance Test analysis

Silk-screen tracing

| Silk-screen | Real Part |  |
|-------------|-----------|--|
| Code        | Number    |  |
| A2SHB       | SI2302    |  |

**DECAP Analysis** 

X-Ray
Photos of internal structure