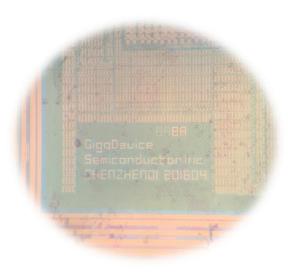

#### **1ST-LABS – Chip Authenticity Comparison Library**

**Establishment of authentic database** 

Device screen printing model comparison

Device thickness comparison

X-Ray structure comparison

Decap silicon chip comparison

Comparison of pin impedance measurements

**Device function and performance test** 

| unction | Pin<br>Number | Earth<br>Impedance |
|---------|---------------|--------------------|
| Vbb     | 1             | 8.8ΜΩ              |
| IN1     | 2             | 51.7ΚΩ             |
| ST1     | 3             | 11.3ΜΩ             |
| ST2     | 5             | 1.65ΜΩ             |
| IN2     | 6             | 0.52ΚΩ             |
| Vbb     | 7             | 8.7ΜΩ              |
| Vbb     | 8             | 8.8MΩ              |
| OUT2    | 9             | ∞                  |
| OUT2    | 10            | ∞                  |
| SPU     | 11            | 3.9ΜΩ              |
| OUT1    | 12            | ∞                  |
| OUT1    | 13            | ∞                  |
| Vbb     | 14            | 8.8MΩ              |
|         |               |                    |