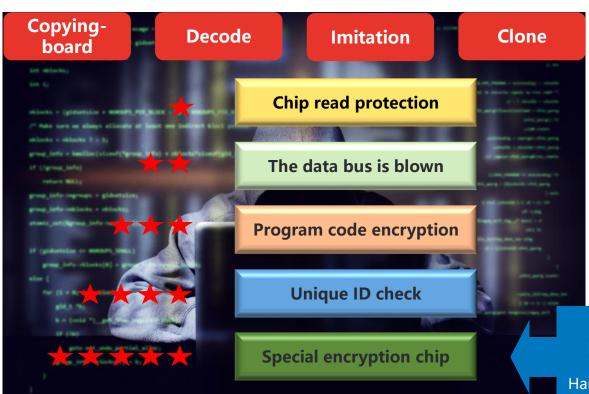

#### **1ST-LABS – Chip Authenticity Comparison Library**

**Establishment of authentic database** 

Device screen printing model comparison

Device thickness comparison

X-Ray structure comparison

Decap silicon chip comparison

Comparison of pin impedance measurements

**Device function and performance test** 

| unction | Pin<br>Number | Earth<br>Impedance |
|---------|---------------|--------------------|
| Vbb     | 1             | 8.8ΜΩ              |
| IN1     | 2             | 51.7ΚΩ             |
| ST1     | 3             | 11.3ΜΩ             |
| ST2     | 5             | 1.65ΜΩ             |
| IN2     | 6             | 0.52ΚΩ             |
| Vbb     | 7             | 8.7ΜΩ              |
| Vbb     | 8             | 8.8MΩ              |
| OUT2    | 9             | ∞                  |
| OUT2    | 10            | ∞                  |
| SPU     | 11            | 3.9ΜΩ              |
| OUT1    | 12            | ∞                  |
| OUT1    | 13            | ∞                  |
| Vbb     | 14            | 8.8MΩ              |
|         |               |                    |