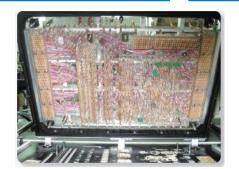

### KnowHow-Tech – R&D BGA Rework & Fly Line

Fast repairment in 24 hours

IPC Certified maintenance technician

**Remedy design errors** 

**Shorten debugging time** 

Reduce R&D costs

Improve R&D efficiency

**BGA Fly Line** 

BGA Inside flight , BGA leads outward

**BGA** Unsolder, reballing, rework

DC rework workstation

BGA, LGA, CSP, WCSP

Case: IC test system, 28-layer PCB, thousands of lines, important core Socket non-destructive repair