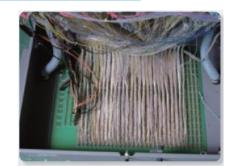

### KnowHow-Tech – R&D BGA Rework & Fly Line

Fast repairment in 24 hours

IPC Certified maintenance technician

**Remedy design errors** 

**Shorten debugging time** 

Reduce R&D costs

Improve R&D efficiency

**BGA Fly Line** 

BGA Inside flight , BGA leads outward

**BGA** Unsolder, reballing, rework

DC rework workstation

BGA, LGA, CSP, WCSP

Case: IC test system, 28-layer PCB, thousands of lines, important core Socket non-destructive repair